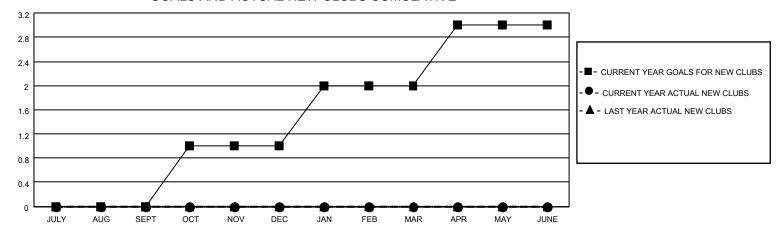

## MONTHLY MEMBERSHIP PROGRESS REPORT

LOCATION TEXAS District 2 S4 Results as of: 1/31/2022

| Clubs                 |               |           |               | Members               |                        |                         |                                                    |
|-----------------------|---------------|-----------|---------------|-----------------------|------------------------|-------------------------|----------------------------------------------------|
| RESULTS FOR 2021-2022 |               |           |               | RESULTS FOR 2021-2022 |                        |                         |                                                    |
| QUARTER               | NEW CLUB GOAL | NEW CLUBS | DROPPED CLUBS | QUARTER MEME          | BER GROWTH NET<br>GOAL | MEMBER GROWTH<br>ACTUAL | DROPPED<br>MEMBERS ACTUAL<br>(including transfers) |
| JULY/AUG/SEPT         | 0             | 0         | 2             | JULY/AUG/SEPT         | 24                     | 81                      | 99                                                 |
| OCT/NOV/DEC           | 1             | 0         | 0             | OCT/NOV/DEC           | 24                     | 88                      | 36                                                 |
| JAN/FEB/MAR           | 1             | 0         | 0             | JAN/FEB/MAR           | 24                     | 23                      | 13                                                 |
| APR/MAY/JUNE          | 1             | 0         | 0             | APR/MAY/JUNE          | 24                     | 0                       | 0                                                  |

## GOALS AND ACTUAL NEW CLUBS CUMULATIVE