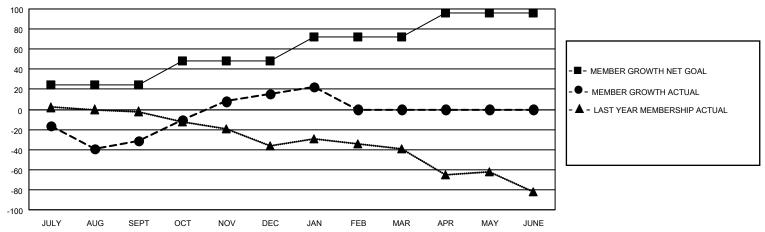

## MONTHLY MEMBERSHIP PROGRESS REPORT

LOCATION TEXAS District 2 S4 Results as of: 1/31/2022

| Clubs                 |               |           |               | Members               |                        |                         |                                                    |
|-----------------------|---------------|-----------|---------------|-----------------------|------------------------|-------------------------|----------------------------------------------------|
| RESULTS FOR 2021-2022 |               |           |               | RESULTS FOR 2021-2022 |                        |                         |                                                    |
| QUARTER               | NEW CLUB GOAL | NEW CLUBS | DROPPED CLUBS | QUARTER MEME          | BER GROWTH NET<br>GOAL | MEMBER GROWTH<br>ACTUAL | DROPPED<br>MEMBERS ACTUAL<br>(including transfers) |
| JULY/AUG/SEPT         | 0             | 0         | 2             | JULY/AUG/SEPT         | 24                     | 81                      | 99                                                 |
| OCT/NOV/DEC           | 1             | 0         | 0             | OCT/NOV/DEC           | 24                     | 88                      | 36                                                 |
| JAN/FEB/MAR           | 1             | 0         | 0             | JAN/FEB/MAR           | 24                     | 23                      | 13                                                 |
| APR/MAY/JUNE          | 1             | 0         | 0             | APR/MAY/JUNE          | 24                     | 0                       | 0                                                  |

## GOALS AND ACTUAL MEMBERS CUMULATIVE

| DROPPED CLUBS: 2 |     | 42 CLUBS OF 68 ADDED 1 OR<br>MORE NEW MEMBERS | GENDER DISTRIBUTION                 |                |  |
|------------------|-----|-----------------------------------------------|-------------------------------------|----------------|--|
|                  |     | MONE NEW MEMBERS                              | MALE                                | 1,062 (56.31%) |  |
|                  |     |                                               | FEMALE                              | 824 (43.69%)   |  |
| DROPPED MEMBERS  |     |                                               | NON BINARY                          | 0 (0.00%)      |  |
|                  |     |                                               | PREFER NOT TO ANSWER                | 0 (0.00%)      |  |
| DECEASED         | 13  |                                               |                                     | ,              |  |
| CLUB CANCELLED   | 0   | CLICK HERE FOR CUMULATIVE                     | TOTAL FAMILY UNIT MEMBERS 351       |                |  |
| OTHER            | 135 | MEMBERSHIP DATA                               |                                     |                |  |
| TOTAL            | 148 |                                               | FAMILY MEMBERS PAYING HALF DUES 179 |                |  |
|                  |     |                                               |                                     |                |  |